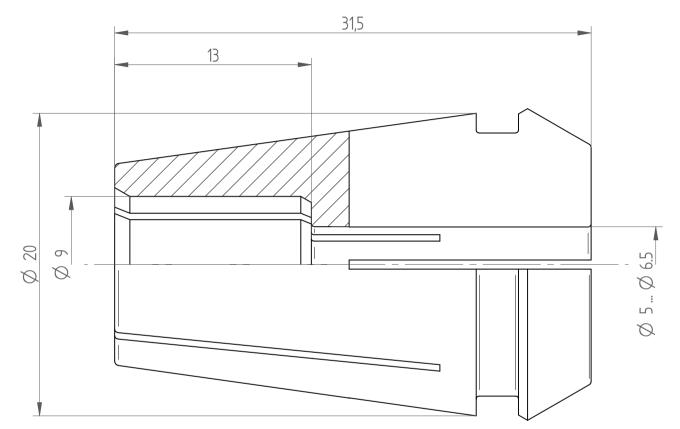

| Туре :     | ER20_DM    |
|------------|------------|
| Part No. : | 1220xxxxx  |
| Date :     | 13.08.2014 |
| Scale :    | 4:1        |